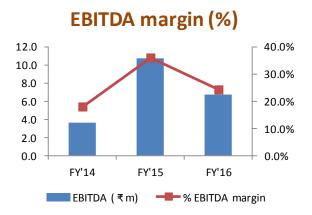

## Annual result review - March 2016

Siddhi Vinayak Shipping Corporation Ltd. reported a 6.4% YoY decline in total income to ₹27.8 million in FY16 from ₹29.7 million in FY15.

EBITDA margins also declined in FY16 to 24.3% from 36% in FY15.

| (Y/e March)       | FY'14 | FY'15 | FY'16 |  |
|-------------------|-------|-------|-------|--|
| Total Income      | 20.00 | 29.68 | 27.77 |  |
| YoY Growth        | NA    | 48.4% | -6.4% |  |
| EBITDA            | 3.61  | 10.69 | 6.75  |  |
| EBITDA Margin     | 18.1% | 36.0% | 24.3% |  |
| Dep. & Amor.      | 0.83  | 1.37  | 1.30  |  |
| EBIT              | 2.78  | 9.32  | 5.45  |  |
| Interest          | 1.40  | 1.43  | 1.09  |  |
| PBT               | 1.38  | 7.89  | 4.36  |  |
| TAX               | 0.61  | 2.09  | 1.37  |  |
| Net Profit        | 0.78  | 5.80  | 3.00  |  |
| Net Profit Margin | 3.9%  | 19.5% | 10.8% |  |
| EPS (₹)           | 0.32  | 1.00  | 0.52  |  |
|                   |       |       |       |  |