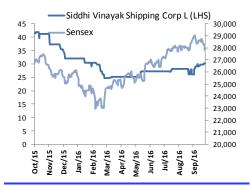

## Stock performance (%)

|                | 1M    | 3M    | 12M    |
|----------------|-------|-------|--------|
| Absolute       | 8.0%  | 11.2% | -27.1% |
| Rel. to Sensex | 10.1% | 8.0%  | -33.7% |

## **Relative Chart**

Source: Bloomberg