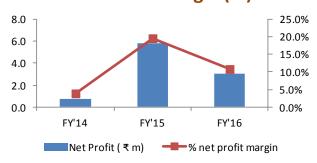

The company reported a net profit of  $\leq 3.0$  million or  $\leq 0.52$  per share for FY16 compared to a net profit of  $\leq 5.8$  million or  $\leq 1.00$  per share in the prior fiscal year.

Table1: Key Financials\*

| (Y/e March)       | FY'14 | FY'15 | FY'16 |  |
|-------------------|-------|-------|-------|--|
| Total Income      | 20.00 | 29.68 | 27.77 |  |
| YoY Growth        | NA    | 48.4% | -6.4% |  |
| EBITDA            | 3.61  | 10.69 | 6.75  |  |
| EBITDA Margin     | 18.1% | 36.0% | 24.3% |  |
| Dep. & Amor.      | 0.83  | 1.37  | 1.30  |  |
| EBIT              | 2.78  | 9.32  | 5.45  |  |
| Interest          | 1.40  | 1.43  | 1.09  |  |
| PBT               | 1.38  | 7.89  | 4.36  |  |
| TAX               | 0.61  | 2.09  | 1.37  |  |
| Net Profit        | 0.78  | 5.80  | 3.00  |  |
| Net Profit Margin | 3.9%  | 19.5% | 10.8% |  |
| EPS (₹)           | 0.32  | 1.00  | 0.52  |  |
|                   |       |       |       |  |

# **Net Profit Margin (%)**