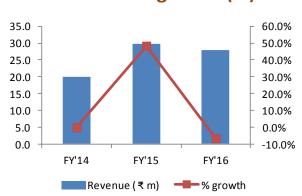

## Annual result review - March 2016

Siddhi Vinayak Shipping Corporation Ltd. reported a 6.4% YoY decline in total income to ₹27.8 million in FY16 from ₹29.7 million in FY15.

EBITDA margins also declined in FY16 to 24.3% from 36% in FY15.

| (Y/e March)       | FY'14 | FY'15 | FY'16 |  |
|-------------------|-------|-------|-------|--|
| Total Income      | 20.00 | 29.68 | 27.77 |  |
| YoY Growth        | NA    | 48.4% | -6.4% |  |
| EBITDA            | 3.61  | 10.69 | 6.75  |  |
| EBITDA Margin     | 18.1% | 36.0% | 24.3% |  |
| Dep. & Amor.      | 0.83  | 1.37  | 1.30  |  |
| EBIT              | 2.78  | 9.32  | 5.45  |  |
| Interest          | 1.40  | 1.43  | 1.09  |  |
| PBT               | 1.38  | 7.89  | 4.36  |  |
| TAX               | 0.61  | 2.09  | 1.37  |  |
| Net Profit        | 0.78  | 5.80  | 3.00  |  |
| Net Profit Margin | 3.9%  | 19.5% | 10.8% |  |
| EPS (₹)           | 0.32  | 1.00  | 0.52  |  |
|                   |       |       |       |  |

# Revenue growth (%)