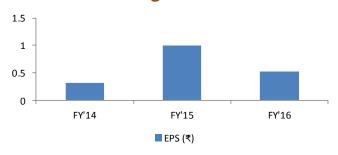

The company reported a net profit of  $\leq 3.0$  million or  $\leq 0.52$  per share for FY16 compared to a net profit of  $\leq 5.8$  million or  $\leq 1.00$  per share in the prior fiscal year.

Table1: Key Financials\*

| (Y/e March)       | FY'14 | FY'15 | FY'16 |  |
|-------------------|-------|-------|-------|--|
| Total Income      | 20.00 | 29.68 | 27.77 |  |
| YoY Growth        | NA    | 48.4% | -6.4% |  |
| EBITDA            | 3.61  | 10.69 | 6.75  |  |
| EBITDA Margin     | 18.1% | 36.0% | 24.3% |  |
| Dep. & Amor.      | 0.83  | 1.37  | 1.30  |  |
| EBIT              | 2.78  | 9.32  | 5.45  |  |
| Interest          | 1.40  | 1.43  | 1.09  |  |
| PBT               | 1.38  | 7.89  | 4.36  |  |
| TAX               | 0.61  | 2.09  | 1.37  |  |
| Net Profit        | 0.78  | 5.80  | 3.00  |  |
| Net Profit Margin | 3.9%  | 19.5% | 10.8% |  |
| EPS (₹)           | 0.32  | 1.00  | 0.52  |  |
|                   |       |       |       |  |

# **Earnings Per Share**

Source: Karvy Investment Advisory